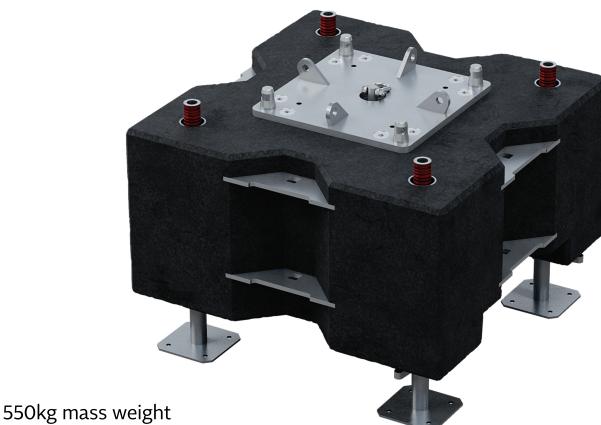

## Stability without Compromise, Yet Saving Space

- Orientation free connection
- Integrated screwjack sleeve tube for leveling
- Center hanging point for easy manipulation
- Fork lift pocket for easy moving/stacking
- Stackable for extra weights/for easier transport
- Compact 800x800x400mm steel reinforced concrete block
- Inter-connectable to create heavier ballast with large footprint
- M290 and M390 truss connection via thick steel plate including lugs for wires