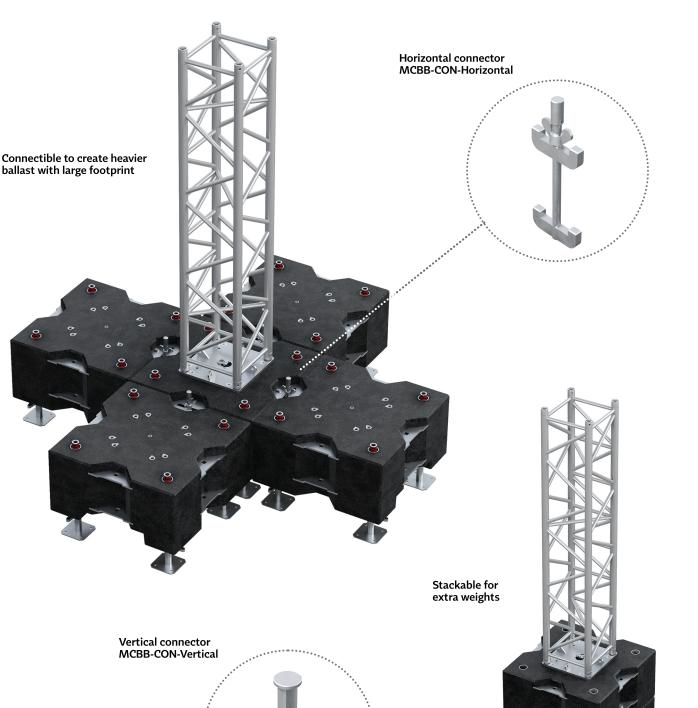

## Stability without Compromise, Yet Saving Space

- Orientation free connection
- Integrated screwjack sleeve tube for leveling
- Center hanging point for easy manipulation
- Fork lift pocket for easy moving/stacking
- Stackable for extra weights/for easier transport
- Compact 800x800x400mm steel reinforced concrete block
- Inter-connectable to create heavier ballast with large footprint
- M290 and M390 truss connection via thick steel plate including lugs for wires